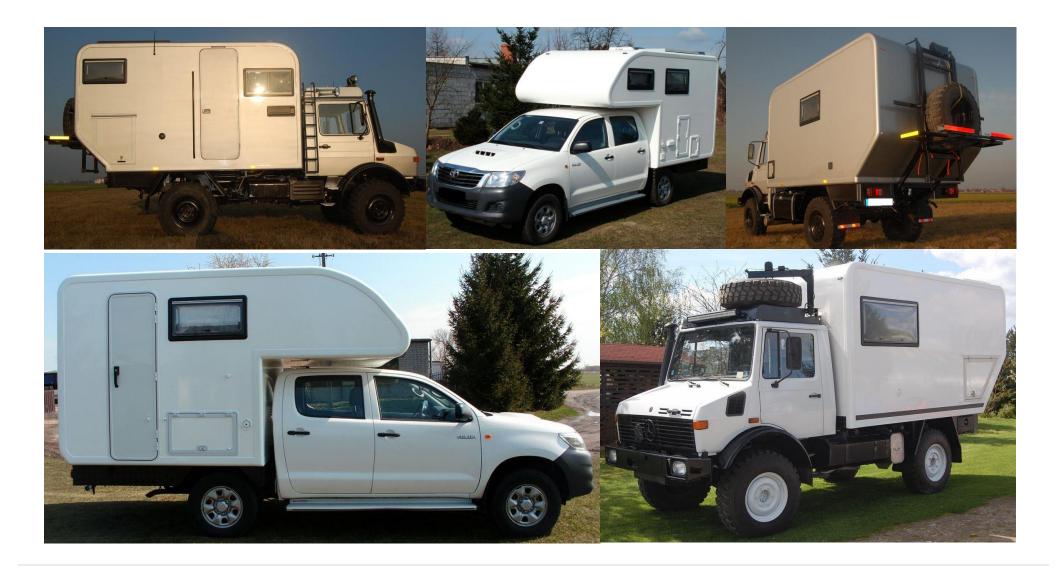

#### 2. Expedition Vehicle Examples (Post-Build) Exteriors

Mercedes G wagon, Gazelle, Zil, Scam, Saurer, Toyota, Unimog, Scania

**6 |** P a g e

**7 |** P a g e

**11 |** P a g e