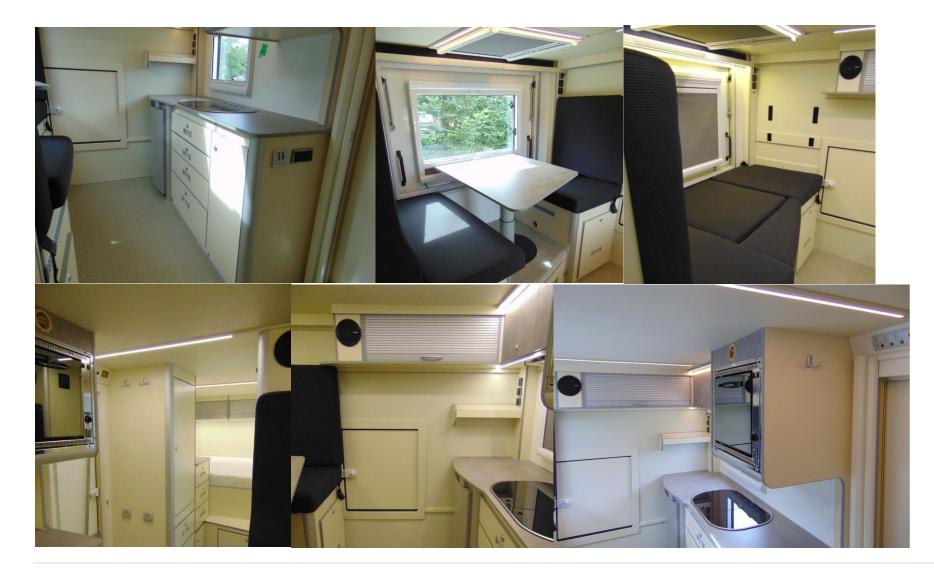

ors



## CONTENTS:

- 1. Pre-build truck examples
- 2. Post-build truck examples
- 3. Drivers cabin/Living box Interior examples
- 4. List of interior components
- 5. Typical truck upgrades/additions



#### 1. Expedition Vehicle Examples (Pre-Build: Used or 'New')

We are open to use any 'USED' or 'NEW' 4WD or AWD (4x4, 6x6, 8x8) that provides a robust platform as an expedition truck, including Unimog, Steyr, Scania, MAN, Saurer, DAF, Bucher, Stewart & Stevenson, Renault, Iveco, Volvo etc.











4 | Page



#### 2. Expedition Vehicle Examples (Post-Build) Exteriors

Mercedes G wagon, Gazelle, Zil, Scam, Saurer, Toyota, Unimog, Scania







**6 |** P a g e





**7 |** P a g e













**11 |** P a g e



## 3. Expedition Vehicle Examples (Post-Build) Interiors









































## 4. List of Interior Components

| Styrofoam filled 50mm, GRP faced laminate walls, ceiling and floor                                                         |
|----------------------------------------------------------------------------------------------------------------------------|
| Generous fitting of cupboards, drawers (padded), internal storage lockers, Double handle/locking on drawers/cupboard doors |
| 3 burner gas hob & sink, Gas oven                                                                                          |
| 3-way (gas/12v/240V) fridge                                                                                                |
| Fresh water tanks (200 litres)