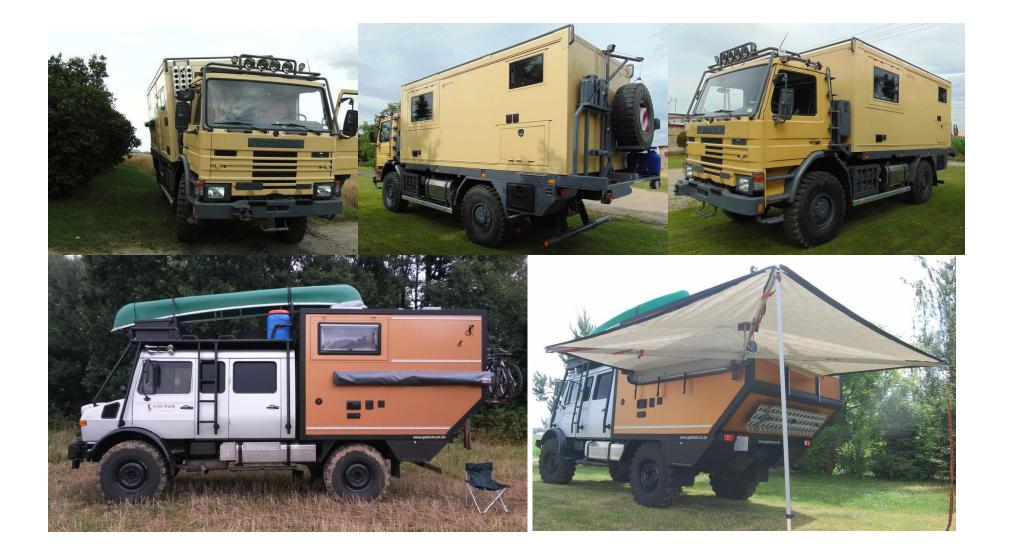

#### 2. Expedition Vehicle Examples (Post-Build) Exteriors

Mercedes G wagon, Gazelle, Zil, Scam, Saurer, Toyota, Unimog, Scania

**6 |** P a g e

**7 |** P a g e

**11 |** P a g e