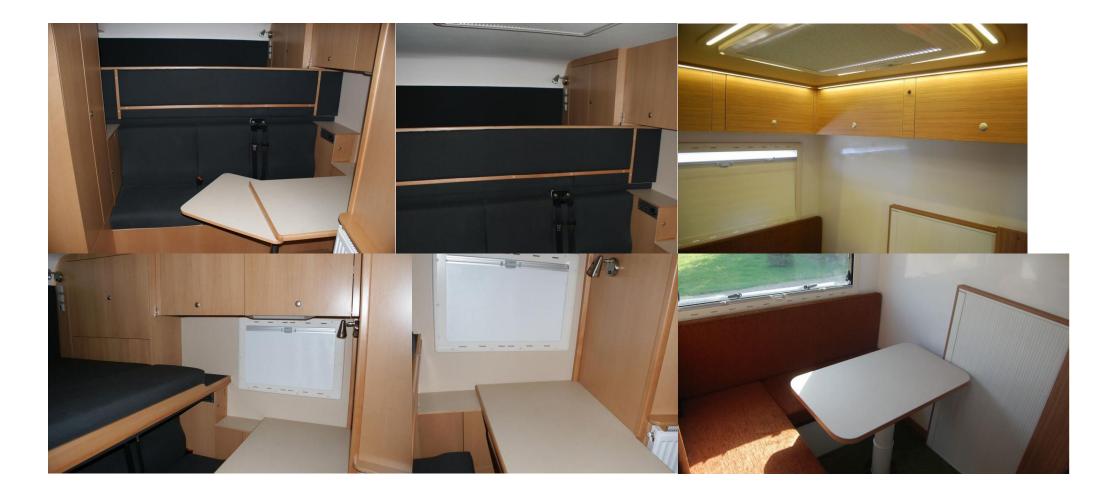

## CONTENTS:

- 1. Pre-build truck examples
- 2. Post-build truck examples
- 3. Drivers cabin/Living box Interior examples
- 4. List of interior components
- 5. Typical truck upgrades/additions



#### 1. Expedition Vehicle Examples (Pre-Build: Used or 'New')

We are open to use any 'USED' or 'NEW' 4WD or AWD (4x4, 6x6, 8x8) that provides a robust platform as an expedition truck, including Unimog, Steyr, Scania, MAN, Saurer, DAF, Bucher, Stewart & Stevenson, Renault, Iveco, Volvo etc.











4 | Page



#### 2. Expedition Vehicle Examples (Post-Build) Exteriors

Mercedes G wagon, Gazelle, Zil, Scam, Saurer, Toyota, Unimog, Scania







**6 |** P a g e





**7 |** P a g e













**11 |** P a g e



## 3. Expedition Vehicle Examples (Post-Build) Interiors









































## 4. List of Interior Components

| Styrofoam filled 50mm, GRP faced laminate walls, ceiling and floor                                                         |
|----------------------------------------------------------------------------------------------------------------------------|
| Generous fitting of cupboards, drawers (padded), internal storage lockers, Double handle/locking on drawers/cupboard doors |
| 3 burner gas hob & sink, Gas oven                                                                                          |
| 3-way (gas/12v/240V) fridge                                                                                                |
| Fresh water tanks (200 litres)