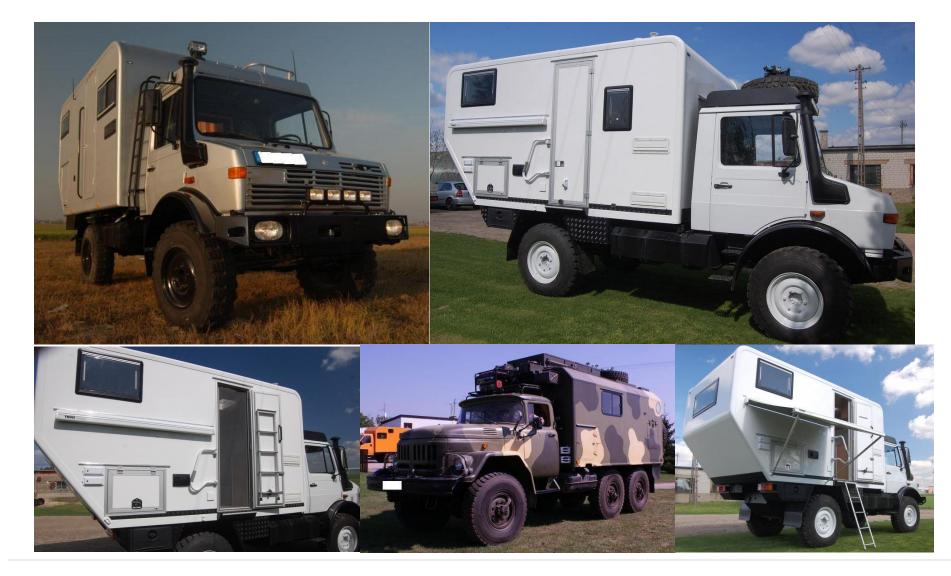

#### 2. Expedition Vehicle Examples (Post-Build) Exteriors

Mercedes G wagon, Gazelle, Zil, Scam, Saurer, Toyota, Unimog, Scania

**6 |** P a g e

**7 |** P a g e

**11 |** P a g e