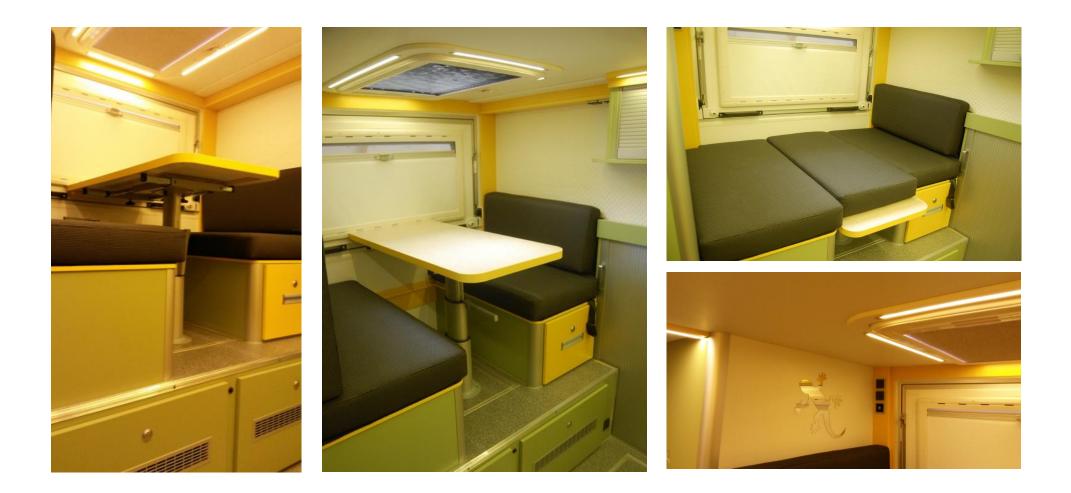

## 3. Expedition Vehicle Examples (Post-Build) Interiors

## 4. List of Interior Components

| Styrofoam filled 50mm, GRP faced laminate walls, ceiling and floor                                                         |
|----------------------------------------------------------------------------------------------------------------------------|
| Generous fitting of cupboards, drawers (padded), internal storage lockers, Double handle/locking on drawers/cupboard doors |
| 3 burner gas hob & sink, Gas oven                                                                                          |
| 3-way (gas/12v/240V) fridge                                                                                                |
| Fresh water tanks (200 litres)                                                                                             |
| Grey & Black Water tanks (100 litres each                                                                                  |
| Seitz Windows and roof vents/windows with blinds and insect screens                                                        |
| Solar panels (200W) and controller-regulator (more on larger boxes)                                                        |
| One 200 A/hr Battery (more on large living boxes)                                                                          |
| Internal Storage Access doors (from outside), main door insect screen                                                      |
| External water/shower, 12v and 230v, gas attachment                                                                        |
| 230 to 12v charger, 12v to 230v Inverter                                                                                   |
| 2 double beds (one converting from seating area, including 2 seats belts)                                                  |
| Diesel blown air and water heating                                                                                         |
| Water pump, piping, cabling, fuses, gauges etc.                                                                            |
| Gas detector, CO detector                                                                                                  |
| Shower /toilet room (with Macerator toilet), wash basin & storage cupboards                                                |
| Shower-room 2-direction extractor fan                                                                                      |
| Choice of colours/finish/combinations                                                                                      |
| Energy Efficient and warm 12v LED striplighting                                                                            |
| Kitchen 12v extractor fan                                                                                                  |
| External Front/rear corner warning lights                                                                                  |
| Internal 12v/230v/USB/TV sockets                                                                                           |
| Raised Sitting area, with 4-way adjustable table (or similar)                                                              |
| Large panoramic opening side panel with included window                                                                    |
| Alu cab - Sky awning (270 degree) - with strip lighting s                                                                  |
| Airline storage /attachment strips                                                                                         |
| Internal lighting in underbed storage boxes                                                                                |