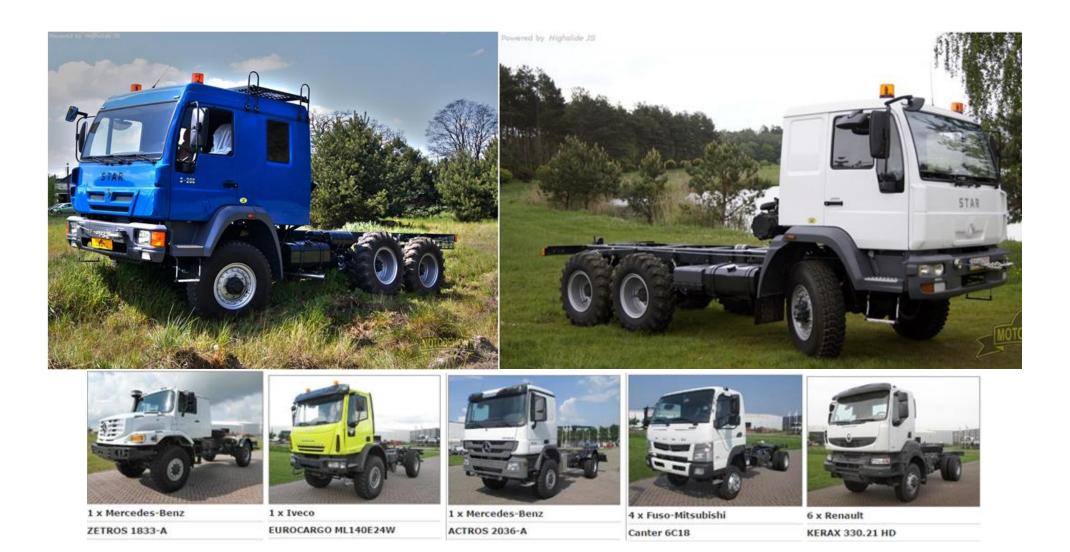

#### 1. Expedition Vehicle Examples (Pre-Build: Used or 'New')

We are open to use any 'USED' or 'NEW' 4WD or AWD (4x4, 6x6, 8x8) that provides a robust platform as an expedition truck, including Unimog, Steyr, Scania, MAN, Saurer, DAF, Bucher, Stewart & Stevenson, Renault, Iveco, Volvo etc.