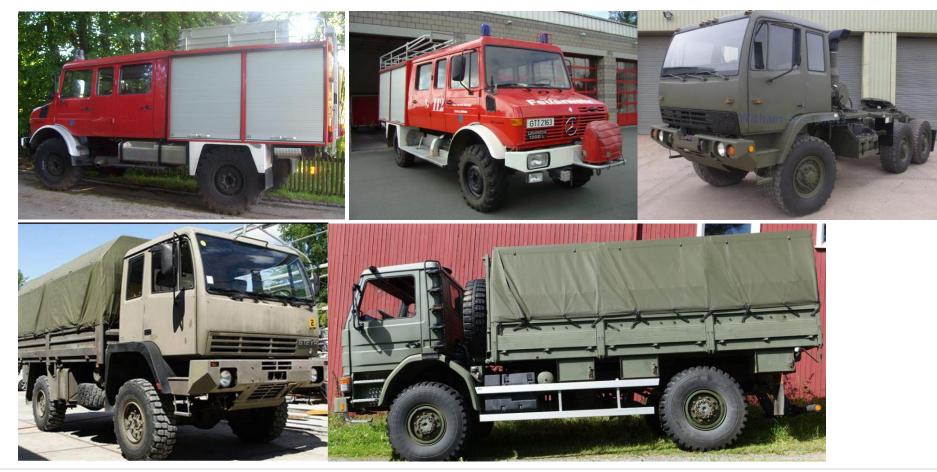

#### 1. Expedition Vehicle Examples (Pre-Build: Used or 'New')

We are open to use any 'USED' or 'NEW' 4WD or AWD (4x4, 6x6, 8x8) that provides a robust platform as an expedition truck, including Unimog, Steyr, Scania, MAN, Saurer, DAF, Bucher, Stewart & Stevenson, Renault, Iveco, Volvo etc.