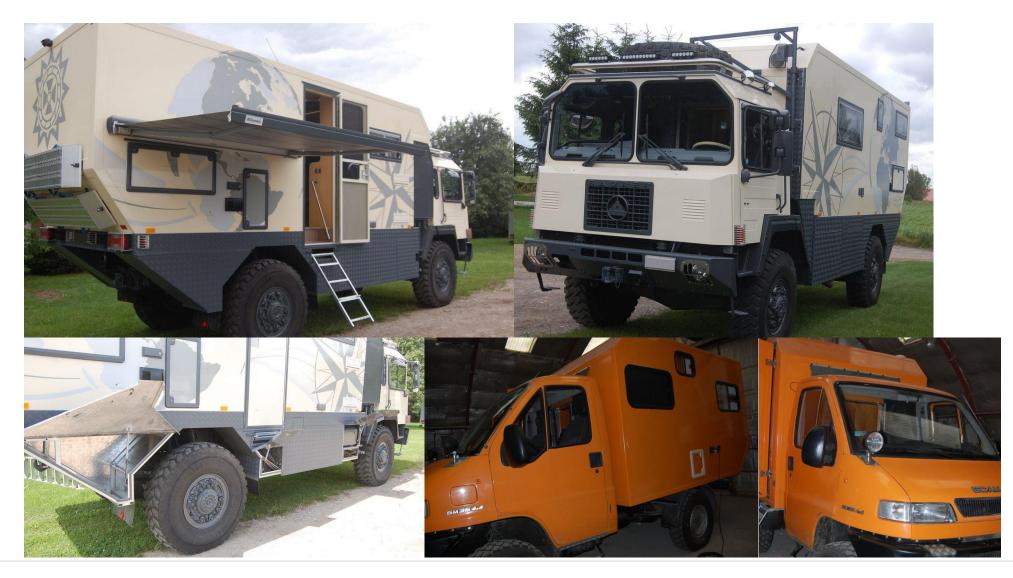

#### 2. Expedition Vehicle Examples (Post-Build) Exteriors

Mercedes G wagon, Gazelle, Zil, Scam, Saurer, Toyota, Unimog, Scania

**6 |** P a g e

**7 |** P a g e

**11 |** P a g e