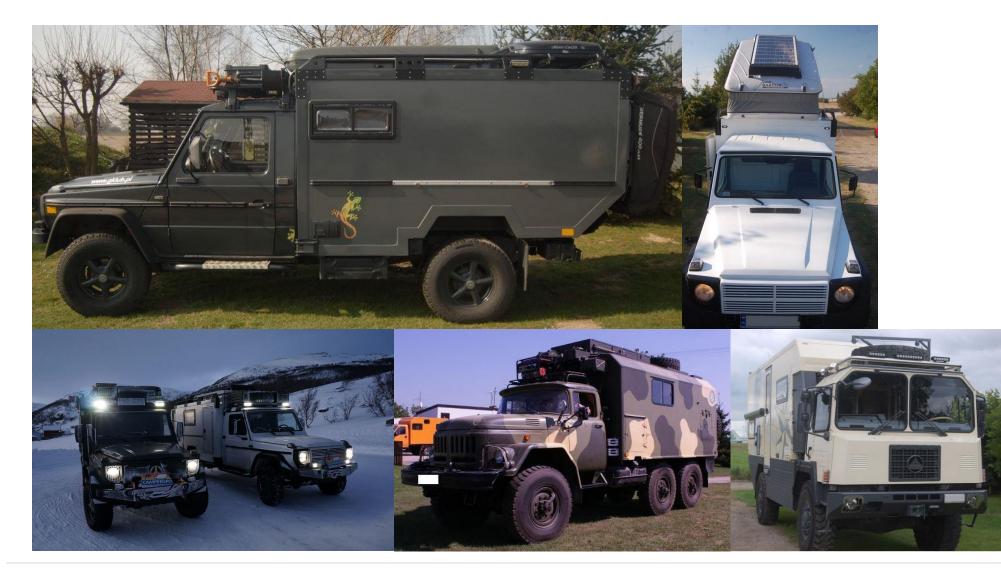

#### 2. Expedition Vehicle Examples (Post-Build) Exteriors

Mercedes G wagon, Gazelle, Zil, Scam, Saurer, Toyota, Unimog, Scania

**6 |** P a g e

**7 |** P a g e

**11 |** P a g e