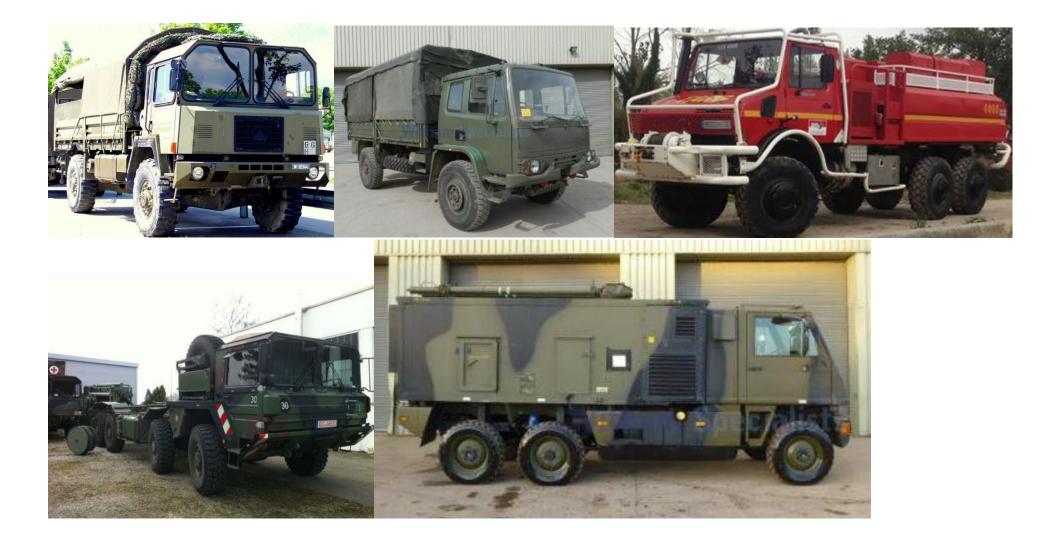

#### 2. Expedition Vehicle Examples (Post-Build) Exteriors

Mercedes G wagon, Gazelle, Zil, Scam, Saurer, Toyota, Unimog, Scania

**6 |** P a g e

**7 |** P a g e

**11 |** P a g e