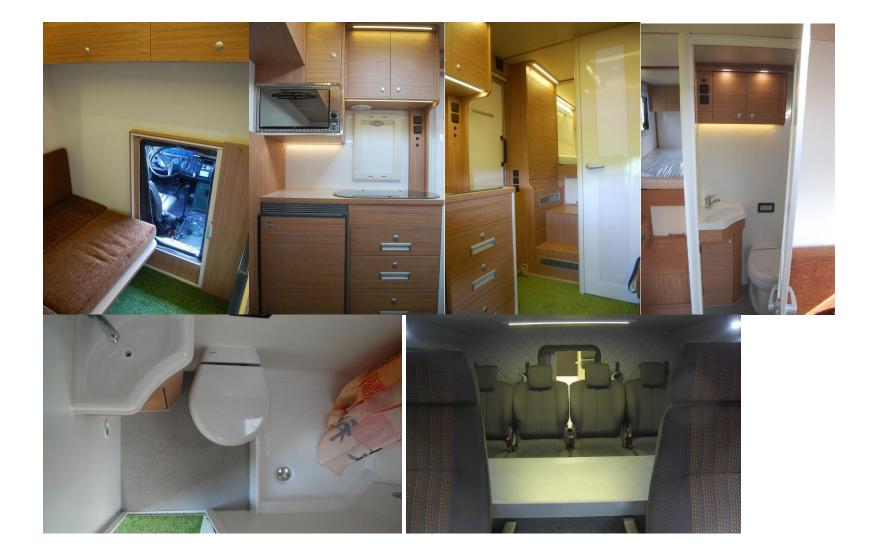

# CONTENTS:

- 1. Pre-build truck examples
- 2. Post-build truck examples
- 3. Drivers cabin/Living box Interior examples
- 4. List of interior components
- 5. Typical truck upgrades/additions



#### 1. Expedition Vehicle Examples (Pre-Build: Used or 'New')

We are open to use any 'USED' or 'NEW' 4WD or AWD (4x4, 6x6, 8x8) that provides a robust platform as an expedition truck, including Unimog, Steyr, Scania, MAN, Saurer, DAF, Bucher, Stewart & Stevenson, Renault, Iveco, Volvo etc.











4 | Page



#### 2. Expedition Vehicle Examples (Post-Build) Exteriors

Mercedes G wagon, Gazelle, Zil, Scam, Saurer, Toyota, Unimog, Scania







**6 |** P a g e





**7 |** P a g e













**11 |** P a g e



## 3. Expedition Vehicle Examples (Post-Build) Interiors









































## 4. List of Interior Components

| Styrofoam filled 50mm, GRP faced laminate walls, ceiling and floor                                                         |
|----------------------------------------------------------------------------------------------------------------------------|
| Generous fitting of cupboards, drawers (padded), internal storage lockers, Double handle/locking on drawers/cupboard doors |
| 3 burner gas hob & sink, Gas oven                                                                                          |
| 3-way (gas/12v/240V) fridge                                                                                                |
| Fresh water tanks (200 litres)