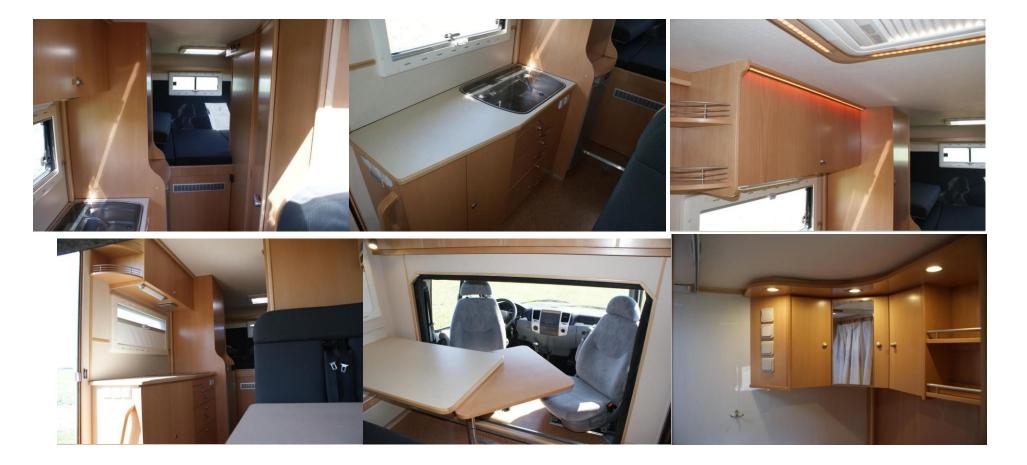

teriors & Exteriors



## CONTENTS:

- 1. Pre-build truck examples
- 2. Post-build truck examples
- 3. Drivers cabin/Living box Interior examples
- 4. List of interior components
- 5. Typical truck upgrades/additions



#### 1. Expedition Vehicle Examples (Pre-Build: Used or 'New')

We are open to use any 'USED' or 'NEW' 4WD or AWD (4x4, 6x6, 8x8) that provides a robust platform as an expedition truck, including Unimog, Steyr, Scania, MAN, Saurer, DAF, Bucher, Stewart & Stevenson, Renault, Iveco, Volvo etc.











4 | Page



#### 2. Expedition Vehicle Examples (Post-Build) Exteriors

Mercedes G wagon, Gazelle, Zil, Scam, Saurer, Toyota, Unimog, Scania







**6 |** P a g e





**7 |** P a g e













**11 |** P a g e



## 3. Expedition Vehicle Examples (Post-Build) Interiors









































## 4. List of Interior Components

| Styrofoam filled 50mm, GRP faced laminate walls, ceiling and floor                                                         |
|----------------------------------------------------------------------------------------------------------------------------|
| Generous fitting of cupboards, drawers (padded), internal storage lockers, Double handle/locking on drawers/cupboard doors |
| 3 burner gas hob & sink, Gas oven                                                                                          |
| 3-way (gas/12v/240V) fridge                                                                                                |
| Fresh water tanks (200 litres)