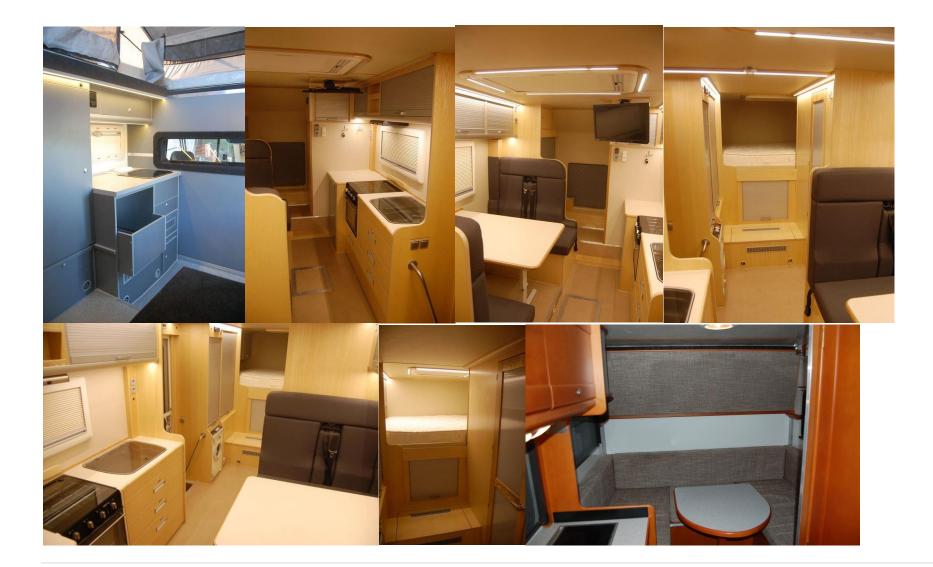

& Exteriors



## CONTENTS:

- 1. Pre-build truck examples
- 2. Post-build truck examples
- 3. Drivers cabin/Living box Interior examples
- 4. List of interior components
- 5. Typical truck upgrades/additions



#### 1. Expedition Vehicle Examples (Pre-Build: Used or 'New')

We are open to use any 'USED' or 'NEW' 4WD or AWD (4x4, 6x6, 8x8) that provides a robust platform as an expedition truck, including Unimog, Steyr, Scania, MAN, Saurer, DAF, Bucher, Stewart & Stevenson, Renault, Iveco, Volvo etc.











4 | Page



#### 2. Expedition Vehicle Examples (Post-Build) Exteriors

Mercedes G wagon, Gazelle, Zil, Scam, Saurer, Toyota, Unimog, Scania







**6 |** P a g e





**7 |** P a g e













**11 |** P a g e



## 3. Expedition Vehicle Examples (Post-Build) Interiors









































## 4. List of Interior Components

| Styrofoam filled 50mm, GRP faced laminate walls, ceiling and floor                                                         |
|----------------------------------------------------------------------------------------------------------------------------|
| Generous fitting of cupboards, drawers (padded), internal storage lockers, Double handle/locking on drawers/cupboard doors |
| 3 burner gas hob & sink, Gas oven                                                                                          |
| 3-way (gas/12v/240V) fridge                                                                                                |
| Fresh water tanks (200 litres)