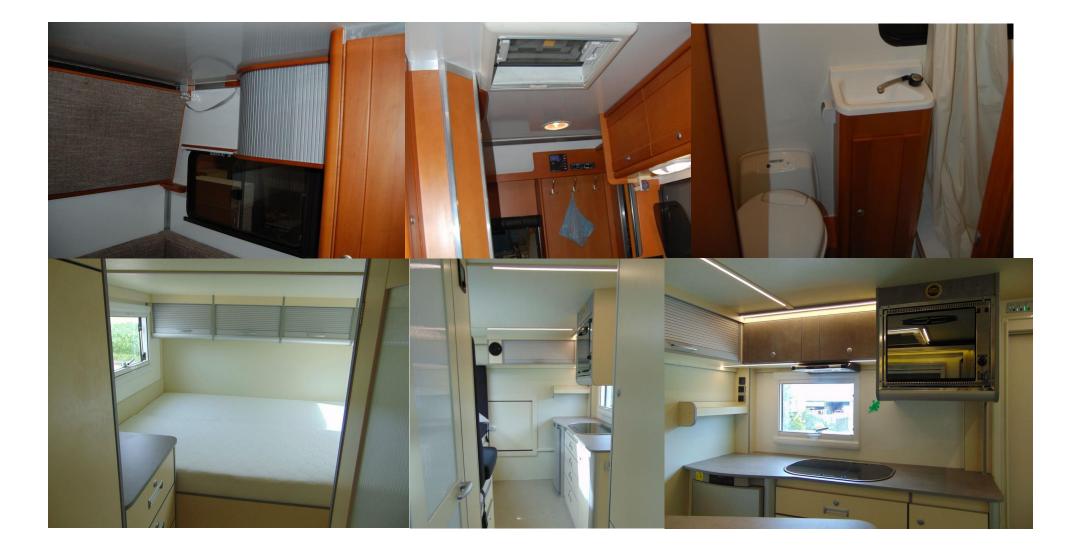

teriors



## CONTENTS:

- 1. Pre-build truck examples
- 2. Post-build truck examples
- 3. Drivers cabin/Living box Interior examples
- 4. List of interior components
- 5. Typical truck upgrades/additions



#### 1. Expedition Vehicle Examples (Pre-Build: Used or 'New')

We are open to use any 'USED' or 'NEW' 4WD or AWD (4x4, 6x6, 8x8) that provides a robust platform as an expedition truck, including Unimog, Steyr, Scania, MAN, Saurer, DAF, Bucher, Stewart & Stevenson, Renault, Iveco, Volvo etc.











4 | Page



#### 2. Expedition Vehicle Examples (Post-Build) Exteriors

Mercedes G wagon, Gazelle, Zil, Scam, Saurer, Toyota, Unimog, Scania







**6 |** P a g e





**7 |** P a g e













**11 |** P a g e



## 3. Expedition Vehicle Examples (Post-Build) Interiors









































## 4. List of Interior Components

| Styrofoam filled 50mm, GRP faced laminate walls, ceiling and floor                                                         |
|----------------------------------------------------------------------------------------------------------------------------|
| Generous fitting of cupboards, drawers (padded), internal storage lockers, Double handle/locking on drawers/cupboard doors |
| 3 burner gas hob & sink, Gas oven                                                                                          |
| 3-way (gas/12v/240V) fridge                                                                                                |
| Fresh water tanks (200 litres)