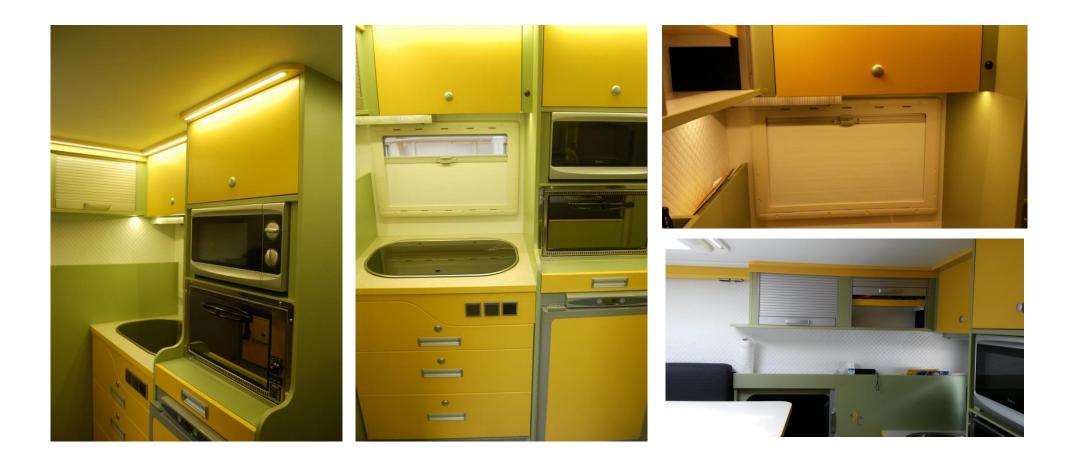

NTENTS:

- 1. Pre-build truck examples
- 2. Post-build truck examples
- 3. Drivers cabin/Living box Interior examples
- 4. List of interior components
- 5. Typical truck upgrades/additions



#### 1. Expedition Vehicle Examples (Pre-Build: Used or 'New')

We are open to use any 'USED' or 'NEW' 4WD or AWD (4x4, 6x6, 8x8) that provides a robust platform as an expedition truck, including Unimog, Steyr, Scania, MAN, Saurer, DAF, Bucher, Stewart & Stevenson, Renault, Iveco, Volvo etc.











4 | Page



#### 2. Expedition Vehicle Examples (Post-Build) Exteriors

Mercedes G wagon, Gazelle, Zil, Scam, Saurer, Toyota, Unimog, Scania







**6 |** P a g e





**7 |** P a g e













**11 |** P a g e



## 3. Expedition Vehicle Examples (Post-Build) Interiors









































## 4. List of Interior Components

| Styrofoam filled 50mm, GRP faced laminate walls, ceiling and floor                                                         |
|----------------------------------------------------------------------------------------------------------------------------|
| Generous fitting of cupboards, drawers (padded), internal storage lockers, Double handle/locking on drawers/cupboard doors |
| 3 burner gas hob & sink, Gas oven                                                                                          |
| 3-way (gas/12v/240V) fridge                                                                                                |
| Fresh water tanks (200 litres)