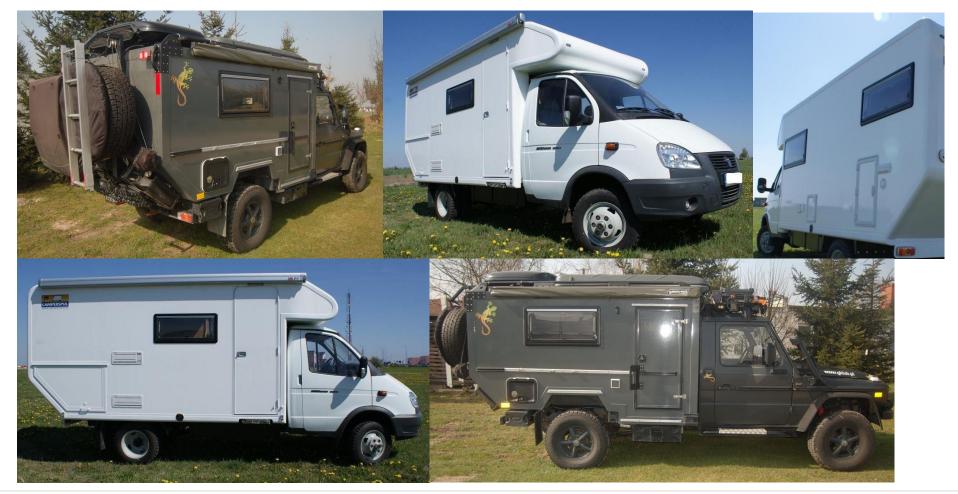

#### 2. Expedition Vehicle Examples (Post-Build) Exteriors

Mercedes G wagon, Gazelle, Zil, Scam, Saurer, Toyota, Unimog, Scania

**6 |** P a g e

**7 |** P a g e

**11 |** P a g e