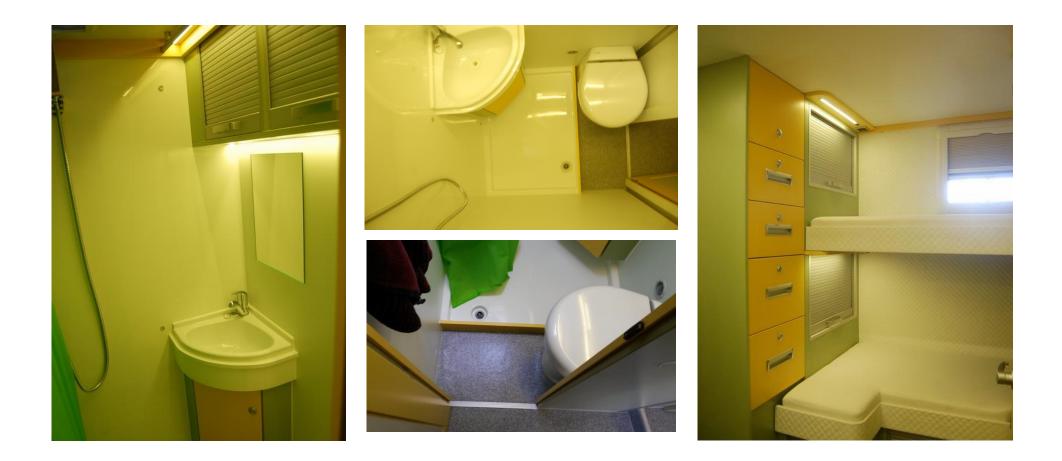

## 3. Expedition Vehicle Examples (Post-Build) Interiors

## 4. List of Interior Components

| Styrofoam filled 50mm, GRP faced laminate walls, ceiling and floor                                                         |
|----------------------------------------------------------------------------------------------------------------------------|
| Generous fitting of cupboards, drawers (padded), internal storage lockers, Double handle/locking on drawers/cupboard doors |
| 3 burner gas hob & sink, Gas oven                                                                                          |
| 3-way (gas/12v/240V) fridge                                                                                                |
| Fresh water tanks (200 litres)                                                                                             |
| Grey & Black Water tanks (100 litres each                                                                                  |
| Seitz Windows and roof vents/windows with blinds and insect screens                                                        |
| Solar panels (200W) and controller-regulator (more on larger boxes)                                                        |
| One 200 A/hr Battery (more on large living boxes)                                                                          |
| Internal Storage Access doors (from outside), main door insect screen                                                      |
| External water/shower, 12v and 230v, gas attachment                                                                        |
| 230 to 12v charger, 12v to 230v Inverter                                                                                   |
| 2 double beds (one converting from seating area, including 2 seats belts)                                                  |
| Diesel blown air and water heating                                                                                         |
| Water pump, piping, cabling, fuses, gauges etc.                                                                            |
| Gas detector, CO detector                                                                                                  |
| Shower /toilet room (with Macerator toilet), wash basin & storage cupboards                                                |
| Shower-room 2-direction extractor fan                                                                                      |
| Choice of colours/finish/combinations                                                                                      |
| Energy Efficient and warm 12v LED striplighting                                                                            |
| Kitchen 12v extractor fan                                                                                                  |
| External Front/rear corner warning lights                                                                                  |
| Internal 12v/230v/USB/TV sockets                                                                                           |
| Raised Sitting area, with 4-way adjustable table (or similar)                                                              |
| Large panoramic opening side panel with included window                                                                    |
| Alu cab - Sky awning (270 degree) - with strip lighting s                                                                  |
| Airline storage /attachment strips                                                                                         |
| Internal lighting in underbed storage boxes                                                                                |