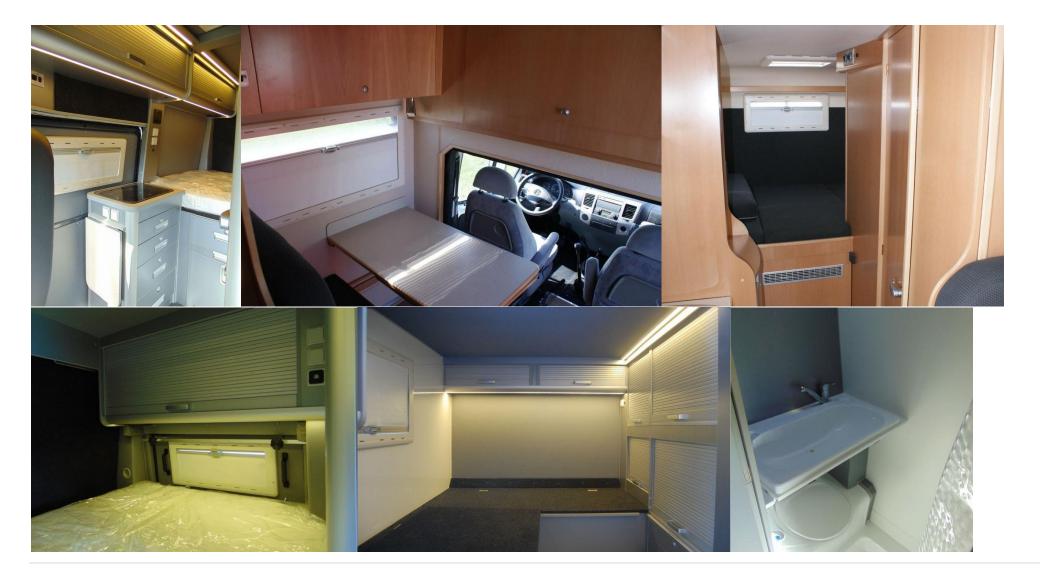

riors & Exteriors



## CONTENTS:

- 1. Pre-build truck examples
- 2. Post-build truck examples
- 3. Drivers cabin/Living box Interior examples
- 4. List of interior components
- 5. Typical truck upgrades/additions



#### 1. Expedition Vehicle Examples (Pre-Build: Used or 'New')

We are open to use any 'USED' or 'NEW' 4WD or AWD (4x4, 6x6, 8x8) that provides a robust platform as an expedition truck, including Unimog, Steyr, Scania, MAN, Saurer, DAF, Bucher, Stewart & Stevenson, Renault, Iveco, Volvo etc.











4 | Page



#### 2. Expedition Vehicle Examples (Post-Build) Exteriors

Mercedes G wagon, Gazelle, Zil, Scam, Saurer, Toyota, Unimog, Scania







**6 |** P a g e





**7 |** P a g e













**11 |** P a g e



## 3. Expedition Vehicle Examples (Post-Build) Interiors









































## 4. List of Interior Components

| Styrofoam filled 50mm, GRP faced laminate walls, ceiling and floor                                                         |
|----------------------------------------------------------------------------------------------------------------------------|
| Generous fitting of cupboards, drawers (padded), internal storage lockers, Double handle/locking on drawers/cupboard doors |
| 3 burner gas hob & sink, Gas oven                                                                                          |
| 3-way (gas/12v/240V) fridge                                                                                                |
| Fresh water tanks (200 litres)